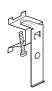

#### Bracket Sign System - Brackets

Metal Channel Mount Bracket

Channel Mount Bracket

Under-Shelf Spring-Mount Bracket

Under-Shelf Mount Bracket

Magnetic Under-Shelf Mount Bracket, L-Style

Magnetic Under-Shelf Mount Bracket w/ Swivel

Metal Shelf-Top Bracket

Shelf-Top Bracket

Metal C-Clamp Bracket

Gondola Upright Bracket

Upright Mount Plate for SuperGrip®

Pegboard Bracket

Pegboard / Slatwall Mount Plate for SuperGrip®

Slatwall Bracket

Warehouse Upright Bracket, Teardrop Hole

Warehouse Upright Bracket, Square Hole

Metal Telescopic Bracket

20190319