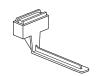

#### Bracket Sign System - Brackets

Metal Channel Mount Bracket

Channel Mount Bracket

Under-Shelf Spring-Mount Bracket

Under-Shelf Mount Bracket

Magnetic Under-Shelf Mount Bracket, L-Style

Magnetic Under-Shelf Mount Bracket w/ Swivel

Metal Shelf-Top Bracket

Shelf-Top Bracket

Metal C-Clamp Bracket

Gondola Upright Bracket

Upright Mount Plate for SuperGrip®

Pegboard Bracket

Pegboard / Slatwall Mount Plate for SuperGrip®

Slatwall Bracket