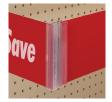

# **Bracket Sign System**

### Features and Benefits

- Create your own sign system using siffron's interchangeable sign holders and brackets
- Sign Holders are available in flag and flush styles, in multiple sizes and colors
- Select SuperGrip® styles for the most secure hold on signage
- Our wide variety of brackets are compatible with gondola shelf channels, gondola and warehouse uprights, pegboard, slatwall, squareedge fixtures, and flat surfaces

### An easy to use sign system

- 1. Choose any Sign Holder/Adapter
- 2. Select any Bracket
- 3. Insert the Sign Holder onto the Bracket

See back of sheet for components. —

20190319