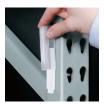

#### Bracket Sign System - Brackets

Metal Channel Mount Bracket

Channel Mount Bracket

Under-Shelf Spring-Mount Bracket

Under-Shelf Mount Bracket

Magnetic Under-Shelf Mount Bracket, L-Style

Magnetic Under-Shelf Mount Bracket w/ Swivel