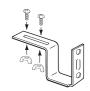

#### Bracket Sign System - Brackets

Metal Channel Mount Bracket

Channel Mount Bracket

Under-Shelf Spring-Mount Bracket

Under-Shelf Mount Bracket

Magnetic Under-Shelf Mount Bracket, L-Style

Magnetic Under-Shelf Mount Bracket w/ Swivel

Metal Shelf-Top Bracket

Shelf-Top Bracket

Metal C-Clamp Bracket

Gondola Upright Bracket

Upright Mount Plate for SuperGrip®

Pegboard Bracket

Pegboard / Slatwall Mount Plate for SuperGrip®

Slatwall Bracket