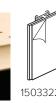

### An easy to use sign system

- 1. Choose any Sign Holder/Adapter
- 2. Select any Bracket
- 3. Insert the Sign Holder onto the Bracket

See back of sheet for components. —

20190319