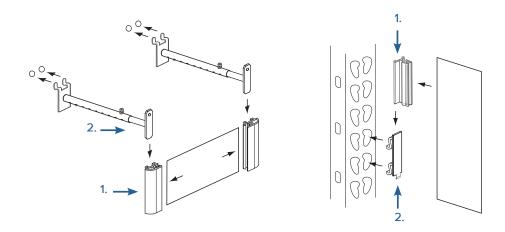

### An easy to use sign system

- 1. Choose any Sign Holder/Adapter
- 2. Select any Bracket
- 3. Insert the Sign Holder onto the Bracket

See back of sheet for components. —

20190319

#### Bracket Sign System - Brackets

Metal Channel Mount Bracket

Channel Mount Bracket

Under-Shelf Spring-Mount Bracket

Under-Shelf Mount Bracket

Magnetic Under-Shelf Mount Bracket, L-Style

Magnetic Under-Shelf Mount Bracket w/ Swivel

Metal Shelf-Top Bracket

Shelf-Top Bracket

Metal C-Clamp Bracket

Gondola Upright Bracket

Upright Mount Plate for SuperGrip®

Pegboard Bracket

Pegboard / Slatwall Mount Plate for SuperGrip®

Slatwall Bracket

Warehouse Upright Bracket, Teardrop Hole

Warehouse Upright Bracket, Square Hole

Metal Telescopic Bracket

20190319