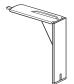

#### Bracket Sign System - Brackets

Metal Channel Mount Bracket

Channel Mount Bracket

Under-Shelf Spring-Mount Bracket

Under-Shelf Mount Bracket

Magnetic Under-Shelf Mount Bracket, L-Style

Magnetic Under-Shelf Mount Bracket w/ Swivel

Metal Shelf-Top Bracket

Shelf-Top Bracket

Metal C-Clamp Bracket

Gondola Upright Bracket

Upright Mount Plate for SuperGrip®

Pegboard Bracket

Pegboard / Slatwall Mount Plate for SuperGrip®

Slatwall Bracket