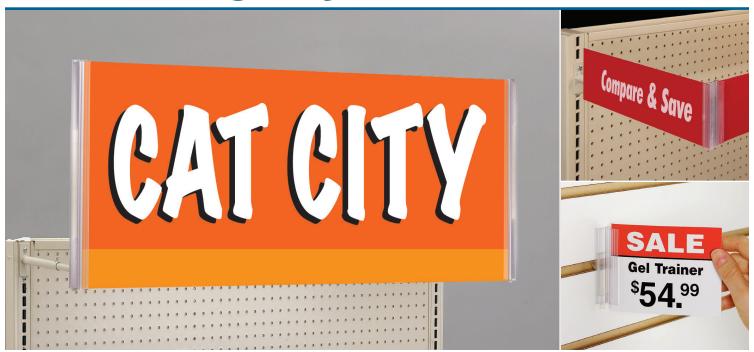

### Features and Benefits

- Create your own sign system using siffron's interchangeable sign holders and brackets
- Sign Holders are available in flag and flush styles, in multiple sizes and colors
- Select SuperGrip® styles for the most secure hold on signage
- Our wide variety of brackets are compatible with gondola shelf channels, gondola and warehouse uprights, pegboard, slatwall, squareedge fixtures, and flat surfaces

### An easy to use sign system

- 1. Choose any Sign Holder/Adapter
- 2. Select any Bracket
- 3. Insert the Sign Holder onto the Bracket

See back of sheet for components. —

20190319