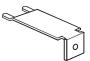

#### Bracket Sign System - Brackets

Metal Channel Mount Bracket

Channel Mount Bracket

Under-Shelf Spring-Mount Bracket

Under-Shelf Mount Bracket

Magnetic Under-Shelf Mount Bracket, L-Style

Magnetic Under-Shelf Mount Bracket w/ Swivel

Metal Shelf-Top Bracket

Shelf-Top Bracket

Metal C-Clamp Bracket

Gondola Upright Bracket

Upright Mount Plate for SuperGrip®

Pegboard Bracket

Pegboard / Slatwall Mount Plate for SuperGrip®

Slatwall Bracket