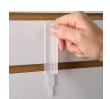

#### Bracket Sign System - Sign Holders

SuperGrip® Sign Holder

SuperGrip® Header Sign Holder

.....

Flush Mount Adapter for Bracket System