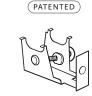

#### Bracket Sign System - Brackets

Metal Channel Mount Bracket

Channel Mount Bracket

Under-Shelf Spring-Mount Bracket

Under-Shelf Mount Bracket

Magnetic Under-Shelf Mount Bracket, L-Style

Magnetic Under-Shelf Mount Bracket w/ Swivel

Metal Shelf-Top Bracket

Shelf-Top Bracket

Metal C-Clamp Bracket

Gondola Upright Bracket

Upright Mount Plate for SuperGrip®

Pegboard Bracket

Pegboard / Slatwall Mount Plate for SuperGrip®

Slatwall Bracket

Warehouse Upright Bracket, Teardrop Hole

Warehouse Upright Bracket, Square Hole

Metal Telescopic Bracket

20190319