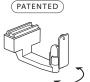

#### Bracket Sign System - Brackets

Metal Channel Mount Bracket

Channel Mount Bracket

Under-Shelf Spring-Mount Bracket

Under-Shelf Mount Bracket

Magnetic Under-Shelf Mount Bracket, L-Style

Magnetic Under-Shelf Mount Bracket w/ Swivel

Metal Shelf-Top Bracket

Shelf-Top Bracket

Metal C-Clamp Bracket

Gondola Upright Bracket

Upright Mount Plate for SuperGrip®

Pegboard Bracket

Pegboard / Slatwall Mount Plate for SuperGrip®

Slatwall Bracket